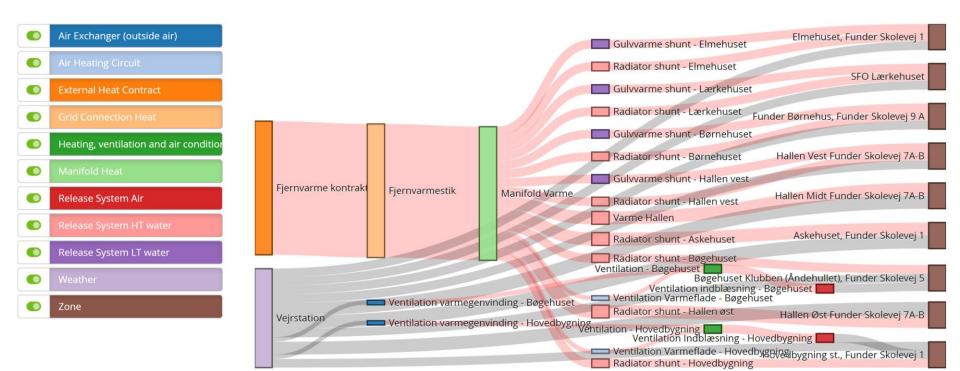

# ecoBuilding

Uses AI, live data and a Digital Twin of the Building, its installation including connected energy components

#### **Installation Audit**

ecoBuilding creates a virtual copy of your installation. We audit your complete climate installation and make it run perfectly. Any possible installation errors will be pinpointed.

## Continuous Improvements

Live data from your building's digital twin will give you exact insights on any further improvements on your building, climate installations and energy plans. No more worries about energy regulation compliance.