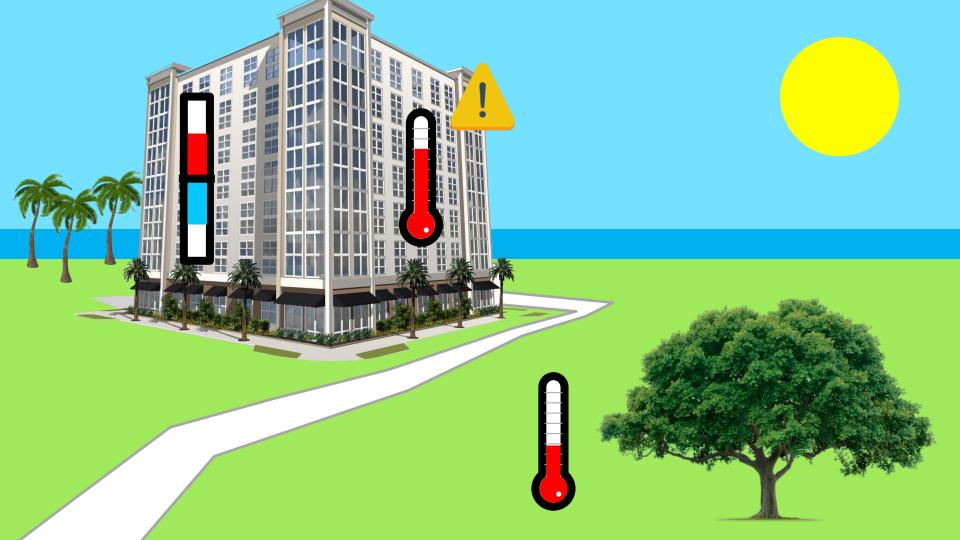

### 24/7 Smart Steering

Smart steering based on accurate predictions will optimize your installation 24/7, saving up to 50% of energy and improving comfort.

## Continuous Improvements

Live data from your building's digital twin will give you exact insights on any further improvements on your building, climate installations and energy plans. No more worries about energy regulation compliance.