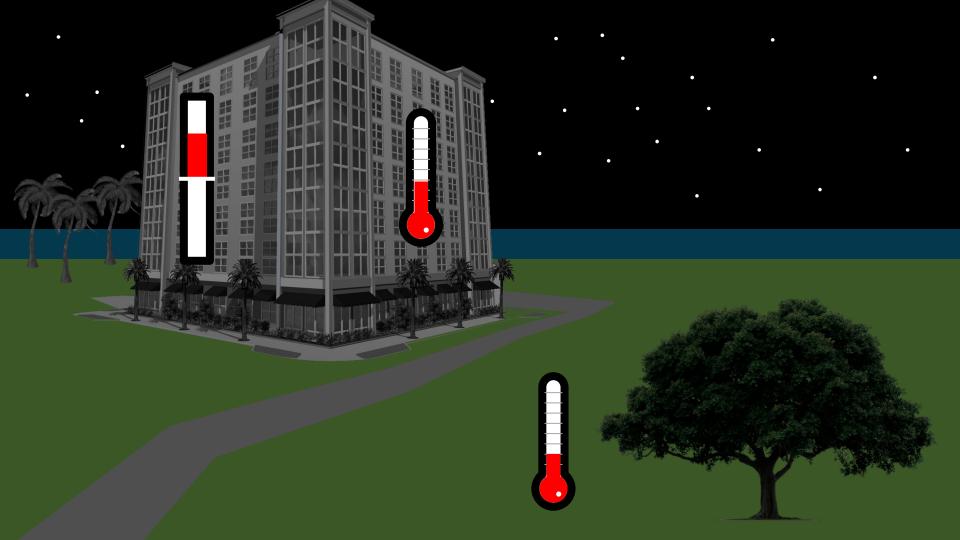

#### **Installation Audit**

ecoBuilding creates a virtual copy of your installation. We audit your complete climate installation and make it run perfectly. Any possible installation errors will be pinpointed.

### 24/7 Smart Steering

Smart steering based on accurate predictions will optimize your installation 24/7, saving up to 50% of energy and improving comfort.